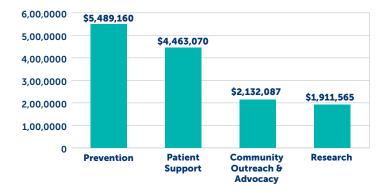

### FY23 Program Expense Breakdown

| Prevention                       | \$5,489,160  |
|----------------------------------|--------------|
| Patient Support                  | \$4,463,070  |
| Community Outreach<br>& Advocacy | \$2,132,087  |
| Research                         | \$1,911,565  |
| Total                            | \$13,995,882 |