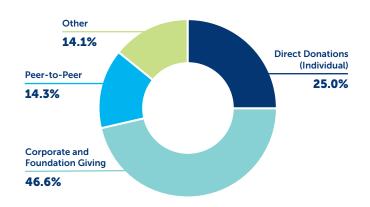

### **FY23 Revenue**

| Direct Donations<br>(Individual)   | \$5,908,443  |
|------------------------------------|--------------|
| Corporate and<br>Foundation Giving | \$10,982,808 |
| Peer-to-Peer                       | \$3,372,560  |
| Other                              | \$3,323,160  |
| Total                              | \$23,586,971 |