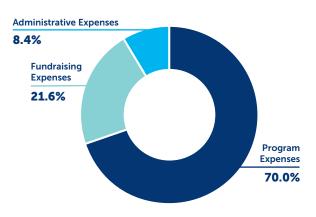

### FY23 Total Expense Breakdown

| Program Expenses           | \$13,995,882 |
|----------------------------|--------------|
| Fundraising Expenses       | \$4,322,746  |
| Administrative<br>Expenses | \$1,683,736  |
| Total                      | \$20,002,364 |