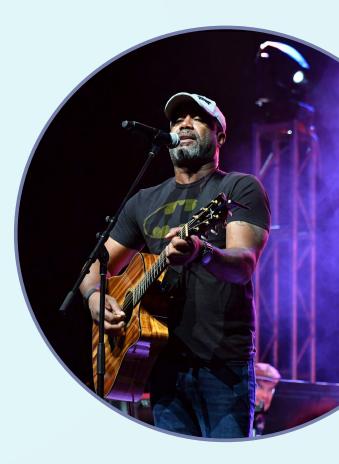

Darius Rucker, lead vocalist and rhythm guitarist of the band Hootie & the Blowfish, performed at the Bottoms Up® Invitational in Connecticut. The invitational is presented by Alliance Board of Directors member Craig Melvin and his wife, Lindsay Czarniak. It honors Craig's brother, Lawrence Meadows, who died from young-onset CRC in 2020.