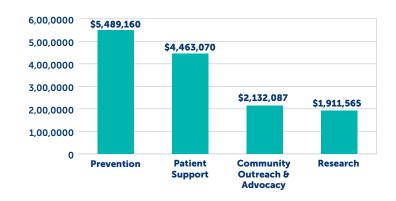

### **FY23 Program Expense Breakdown**

| Prevention                       | \$5,489,160  |
|----------------------------------|--------------|
| Patient Support                  | \$4,463,070  |
| Community Outreach<br>& Advocacy | \$2,132,087  |
| Research                         | \$1,911,565  |
| Total                            | \$13,995,882 |