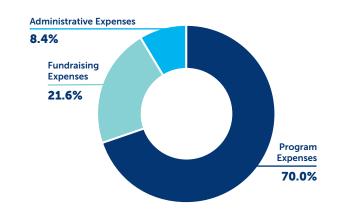

### **FY23 Total Expense Breakdown**

| Program Expenses           | \$13,995,882 |
|----------------------------|--------------|
| Fundraising Expenses       | \$4,322,746  |
| Administrative<br>Expenses | \$1,683,736  |
| Total                      | \$20,002,364 |