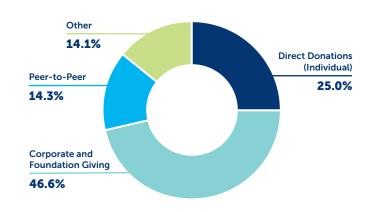

#### **FY23 Revenue**

| Direct Donations<br>(Individual) | \$5,908,443  |
|----------------------------------|--------------|
| Corporate and Foundation Giving  | \$10,982,808 |
| Peer-to-Peer                     | \$3,372,560  |
| Other                            | \$3,323,160  |
| Total                            | \$23,586,971 |